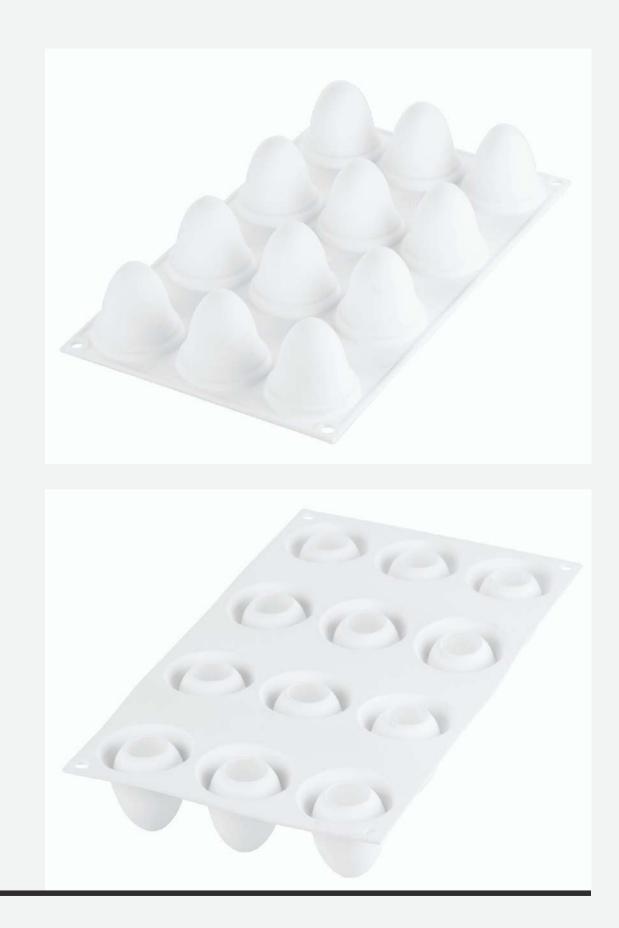

## Egg 30

### CONCEIVED WITH MARCUS A. BOHR

Egg30, the new silicone mould characterized by clean and pure lines. It ensures 12 egg-shaped preparations of 30 ml volume each. Egg30 guarantees impeccable results not only in the creation on chocolate mignons or semifreddo, but also in the baked version. It fits perfectly for the creation of original plated desserts too.

### **1 SILICONE MOULD**

### SIZE MOULD: Ø34 H 47 MM

### **VOLUME MOULD: 30 ML**

### CODE: 36.331.87.0065

EAN: 8051085329427

### PCS MASTER: 10