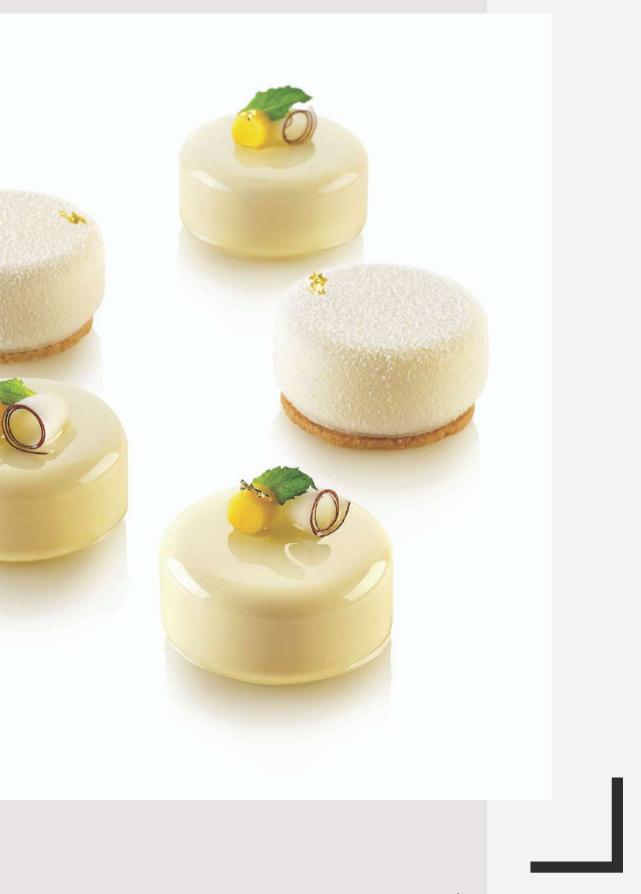

### CONCEIVED WITH LUCA BERNARDINI

This mould characterized by harmonic and ethereal lines will exalt your creations thanks to its essential implicity.Composed of 15 cavities of 30 ml each, this mould ensures impeccable results in mignons or plated desserts.Ideal for both semifreddo and baked version.

**1 SILICONE MOULD** 

SIZE MOULD: Ø45 H 20 MM

**VOLUME MOULD: 30 ML** 

CODE: 36.332.87.0065

EAN: 8051085329335

PCS MASTER: 10