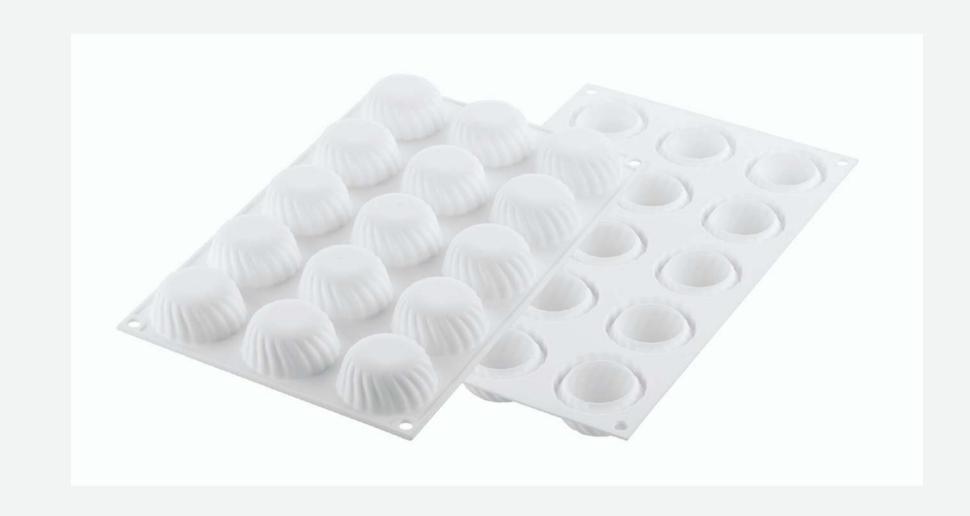

### CONCEIVED WITH LUCA BERNARDINI

This mould characterized by harmonic and ethereal lines will exalt your creations thanks to its essential implicity.Composed of 15 cavities of 30 ml each, this mould ensures impeccable results in mignons or plated desserts.Ideal for both semifreddo and baked version.

**1 SILICONE MOULD** 

SIZE MOULD: Ø45 H 20 MM

**VOLUME MOULD: 30 ML** 

CODE: 36.332.87.0065

EAN: 8051085329335

PCS MASTER: 10