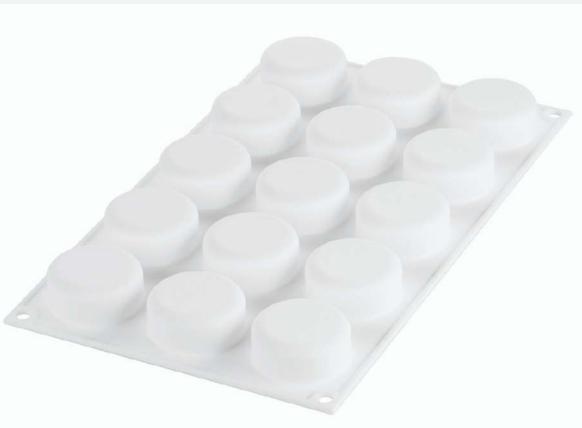

### CONCEIVED WITH LUCA BERNARDINI

This mould characterized by harmonic and ethereal lines will exalt your creations thanks to its essential implicity.Composed of 15 cavities of 30 ml each, this mould ensures impeccable results in mignons or plated desserts.Ideal for both semifreddo and baked version.

**1 SILICONE MOULD** 

SIZE MOULD: Ø45 H 20 MM

**VOLUME MOULD: 30 ML** 

CODE: 36.332.87.0065

EAN: 8051085329335

PCS MASTER: 10