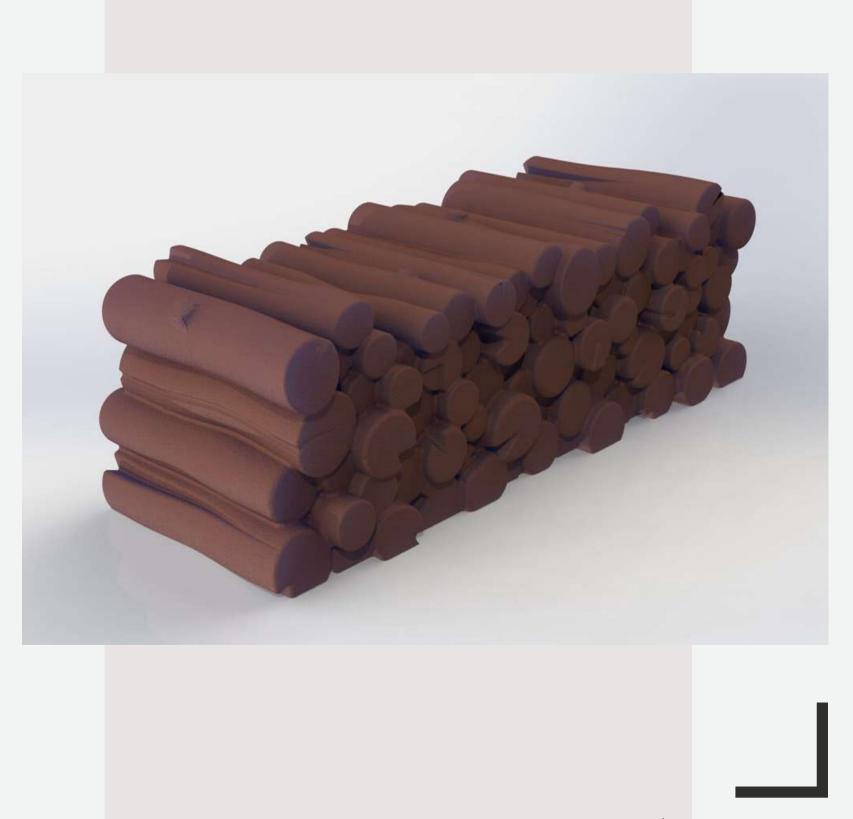

## Kit Woody 1100

### CONCEIVED WITH PASCAL HAINIGUE

Inspired from the exclusive bûche "Le Stère Chocolaté" signed by pastry chef Pascal Hainigue.Kit Woody 1100 by Silikomart Professional is made of two silicone elements which combined together and placed in the specific plastic support, enable to create a natureinspired bûche of 1100 ml volume. The design of the kit, reproducing a woodpile, is ideal for the preparation of semifreddos decorated with spray masses, perfect to exalt the shape.

# Kit Woody 1100

2 SILICONE COMPONENTS+ 1 PLASTIC SUPPORT

SIZE MOULD: 240X100 H82.5 MM

VOLUME MOULD: 1100 ML

CODE:

EAN:

**PCS MASTER:** 