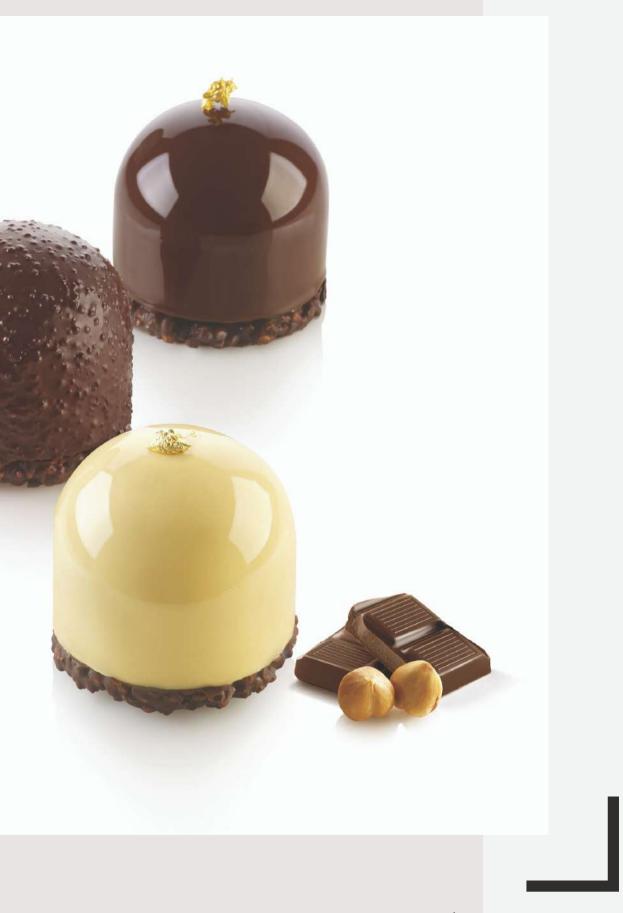

## Dome 125

### **RECIPE BY HANGAR78 TEAM**

Roundish and spherical lines make Dome 125 a refined and timeless mould for single portions. Dome 125 is composed by 8 cavities of 125 ml volume each. Perfect for the creation of glazed or velvet semifreddo, but also baked preparations.

## **Dome 125**

**1 SILICONE MOULD** 

SIZE MOULD: Ø62 H 52 MM

VOLUME MOULD: 125 ML

CODE: 36.334.87.0065

EAN: 8032539936132

PCS MASTER: 10