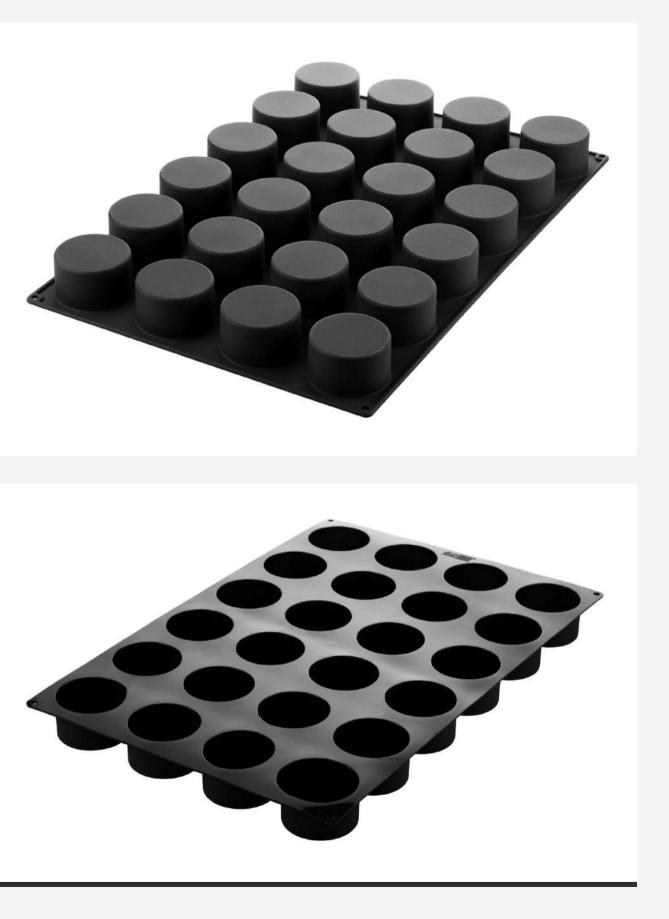

### CONCEIVED WITH LUCA BERNARDINI

This mould characterized by harmonic and ethereal lines will exalt your creations thanks to its essential simplicity.Composed of 8 cavities of 80 ml each, this mould ensures impeccable results in single portions or plated desserts.Ideal for both semifreddo and baked version. Essenziale 80 matches perfectly with Plissé7 and Tourbillong moulds, creating original combinations.

MADE IN ITALY

1 SILICONE MOULD SIZE MOULD: Ø65 H 25 MM

**VOLUME MOULD: 80 ML** 

CODE: 36.333.87.0065

EAN: 8051085329373

PCS MASTER: 10