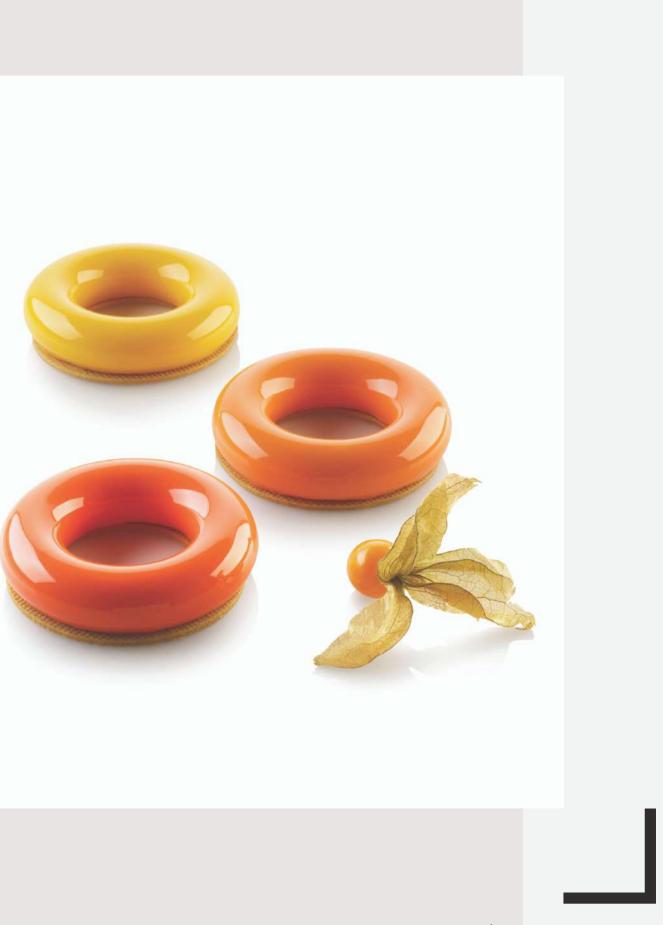

## Promise 65

### CONCEIVED WITH DAVID VIDAL

A mould which expresses union and harmony thanks to its circular and sinuous shape. PROMISE65 mould is made by a multi-form silicone mould which provides the creation of six semifreddo as well as baked preparations of 65ml each and a practical cutter double-use suitable for the realization of inserts and bases. A multi-functional mould which provides the making of different preparations: single portions, plated desserts or original desserts to go.

# Promise 65

1 SILICONE MOULD + 1 DOUBLE USE CUTTER

SIZE MOULD: Ø 85/44 H 20 MM

**VOLUME MOULD: 6X65 ML** 

CODE: 36.320.87.0065

EAN: 8051085327935

PCS MASTER: 10

MADE IN ITALY