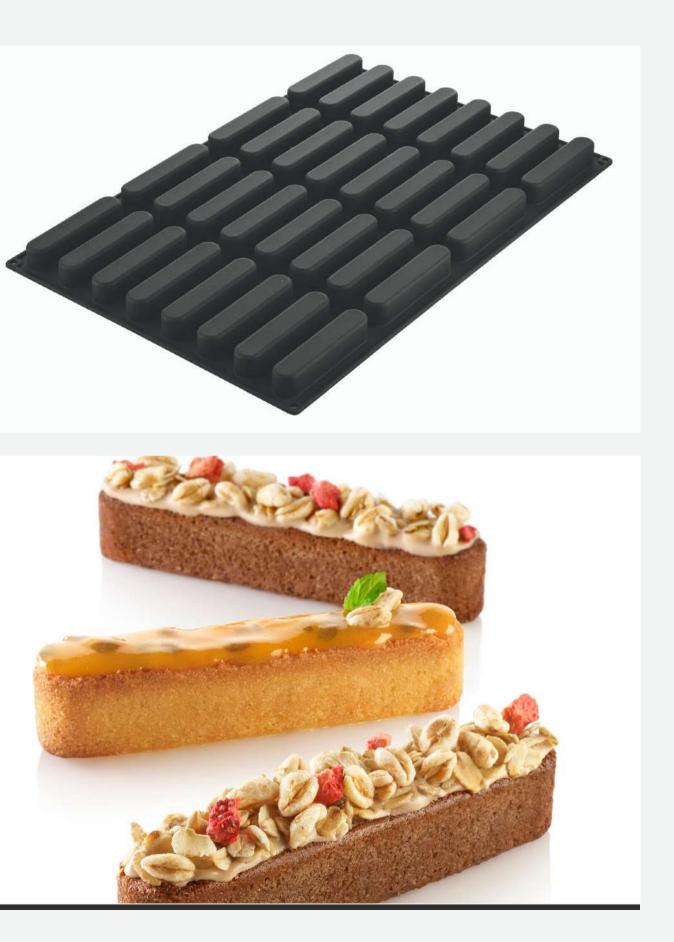

# SQ078 Fashion Cake

**1 SILICONE MOULD** 

SIZE MOULD: 130 X 25 H 25 MM

**VOLUME MOULD: 80 ML** 

BULK CODE: 40.478.20.0000

POLYBAG CODE: 70.478.20.0098

EAN: 8051085328130

PCS MASTER: 1