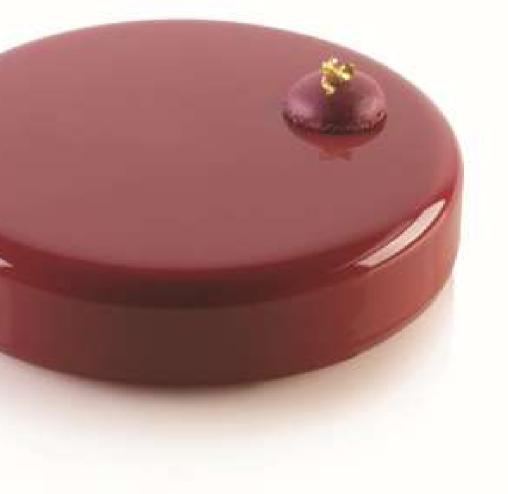

## Dome 125

### **RECIPE BY HANGAR78 TEAM**

Roundish and spherical lines make Dome 125 a refined and timeless mould for single portions. Dome 125 is composed by 8 cavities of 125 ml volume each. Perfect for the creation of glazed or velvet semifreddo, but also baked preparations.