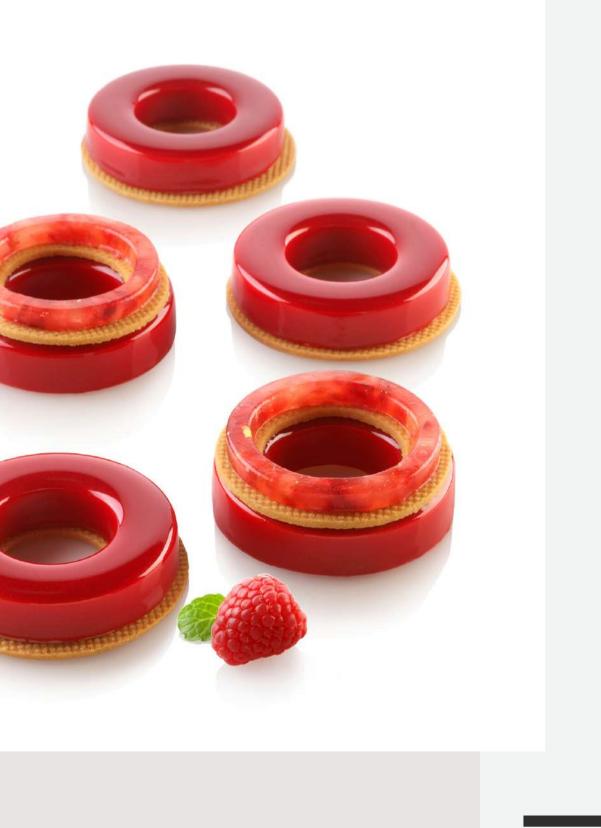

## Quenelle 10

### **RECIPE BY MARIKE VAN BEURDEN**

The QUENELLE10 mould is suitable for the creation of 20 sweet or savoury perfectly 3D quenelles of 10ml volume each.

The tridimensionality is made possible thanks to a special and innovative border located inside the mould which gives a particular round shape to the base of preparations.

QUENELLE10 is suitable for baked products as well as semifreddo and gelato versions.

MADE IN ITALY

## Quenelle 10

**1 SILICONE MOULD** 

SIZE MOULD: 44X21 H 20 MM

VOLUME MOULD: 20X10 ML

CODE: 36.325.87.0065

EAN: 8051085327812

PCS MASTER: 10