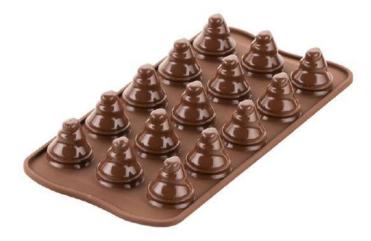

### SCG055 3D - Choco Trees

### **RECYPE BY HAGAR78 TEAM**

Silicone mould for 3D chocolates. Little chocolate treats that will surprise you with their original 3D shape! Chocolate will no longer have limits thanks to Silikomart: every cavity of themould is provided with a special internal border which gives a lightly roundedshape to the base of your creations. Small refined delights for the eye and thepalate!

## SCG055 3D - Choco Trees

### **1 SILICONE MOULD**

SIZE MOULD: Ø28 H 30 MM

**VOLUME MOULD: 8.5 ML** 

CODE: 22.154.77.0065

EAN: 8032539936118

PCS MASTER: 30

SQ077 Disco **1 SILICONE MOULD** SIZE MOULD: Ø75 H 15 MM **VOLUME MOULD: 65 ML** BULK CODE: 40.477.20.0000 POLYBAG CODE: 70.477.20.0098 EAN: 8051085325139