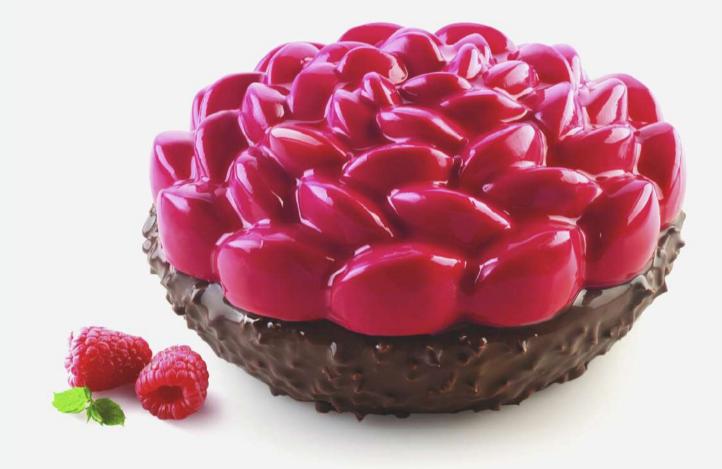

## Promise 65

### CONCEIVED WITH DAVID VIDAL

A mould which expresses union and harmony thanks to its circular and sinuous shape. PROMISE65 mould is made by a multi-form silicone mould which provides the creation of six semifreddo as well as baked preparations of 65ml each and a practical cutter double-use suitable for the realization of inserts and bases. A multi-functional mould which provides the making of different preparations: single portions, plated desserts or original desserts to go.

# Promise 65

1 SILICONE MOULD + 1 DOUBLE USE CUTTER

SIZE MOULD: Ø 85/44 H 20 MM

**VOLUME MOULD: 6X65 ML** 

CODE: 36.320.87.0065

EAN: 8051085327935

PCS MASTER: 10

MADE IN ITALY