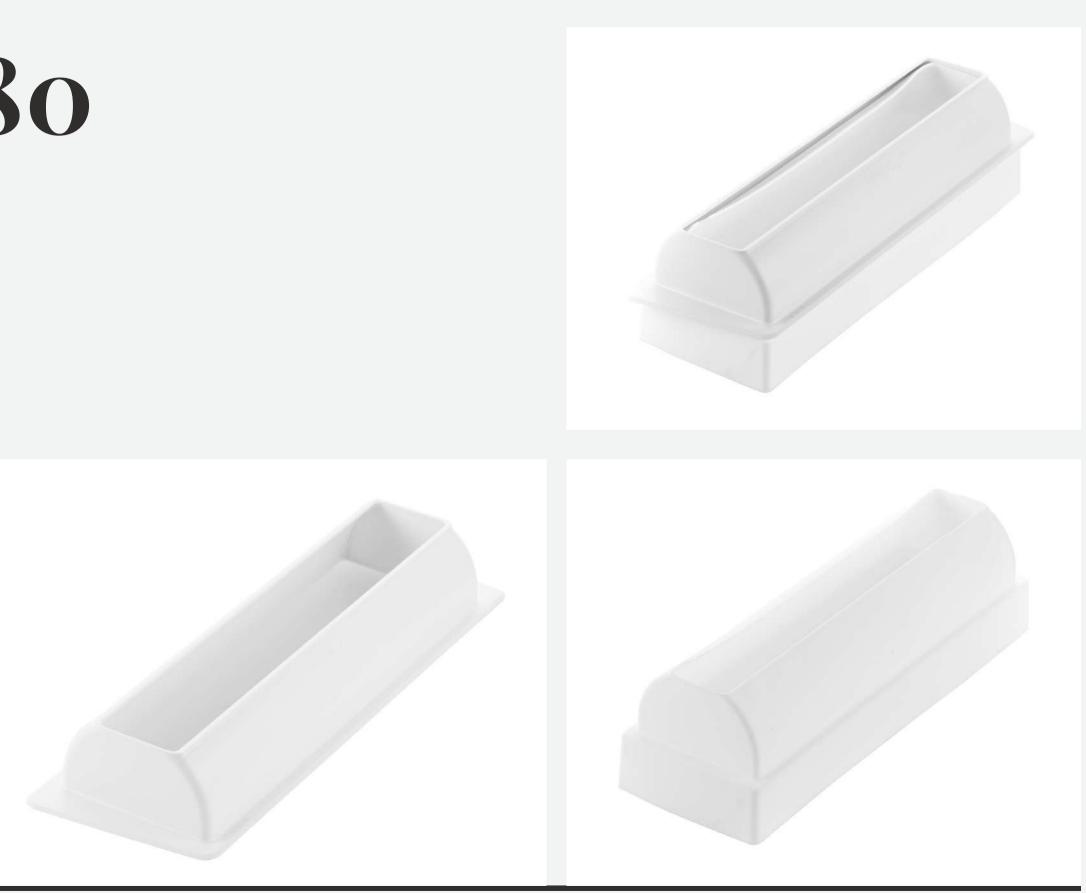

## Kit Woody 1100

### CONCEIVED WITH PASCAL HAINIGUE

Inspired from the exclusive bûche "Le Stère Chocolaté" signed by pastry chef Pascal Hainigue.Kit Woody 1100 by Silikomart Professional is made of two silicone elements which combined together and placed in the specific plastic support, enable to create a natureinspired bûche of 1100 ml volume. The design of the kit, reproducing a woodpile, is ideal for the preparation of semifreddos decorated with spray masses, perfect to exalt the shape.

# Kit Woody 1100

2 SILICONE COMPONENTS+ 1 PLASTIC SUPPORT

SIZE MOULD: 240X100 H82.5 MM

VOLUME MOULD: 1100 ML

CODE:

EAN:

**PCS MASTER:** 