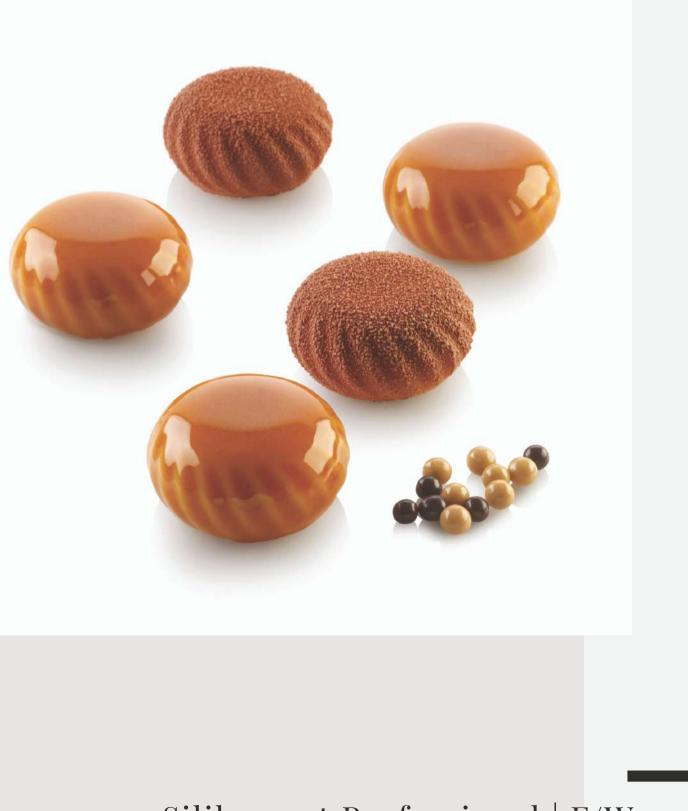

## Samurai 30

### CONCEIVED WITH KAZUHIRO NAKAYAMA

A unique and refined shape created in collaboration with pastry chef Kazuhiro Nakayama. The Samurai 30 mould, characterized by a sinuous combination of harmonious lines, allows to make flawless mini portions or plated desserts both in a baked or semifreddo version.

## Samurai 30

**1 SILICONE MOULD** 

SIZE MOULD: Ø46 H 23 MM

VOLUME MOULD: 15X30 ML

CODE: 36.322.87.0065

EAN: 8051085328147

PCS MASTER: 10