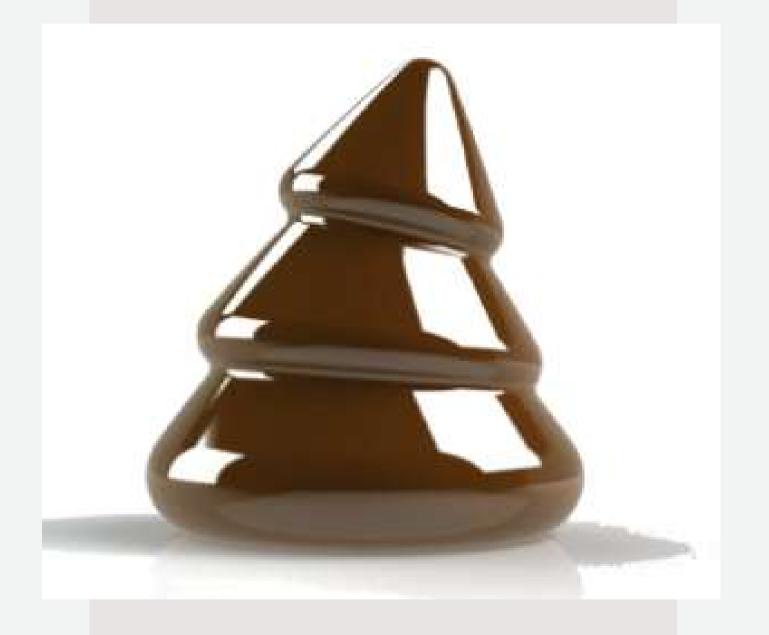

### SCG055 3D - Choco Trees

### **RECYPE BY HAGAR78 TEAM**

Silicone mould for 3D chocolates. Little chocolate treats that will surprise you with their original 3D shape! Chocolate will no longer have limits thanks to Silikomart: every cavity of themould is provided with a special internal border which gives a lightly roundedshape to the base of your creations. Small refined delights for the eye and thepalate!

## SCG055 3D - Choco Trees

### **1 SILICONE MOULD**

SIZE MOULD: Ø28 H 30 MM

**VOLUME MOULD: 8.5 ML** 

CODE: 22.154.77.0065

EAN: 8032539936118

PCS MASTER: 30

SQ077 Disco **1 SILICONE MOULD** SIZE MOULD: Ø75 H 15 MM **VOLUME MOULD: 65 ML** BULK CODE: 40.477.20.0000 POLYBAG CODE: 70.477.20.0098 EAN: 8051085325139