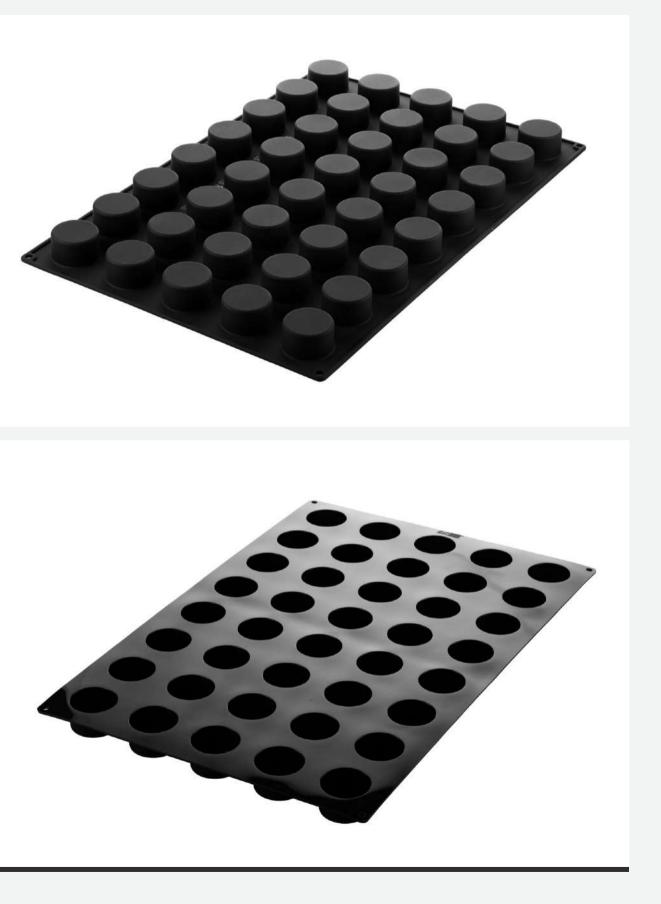

### CONCEIVED WITH LUCA BERNARDINI

This mould characterized by harmonic and ethereal lines will exalt your creations thanks to its essential simplicity.The mould provides 1000 ml preparations in semifreddo or baked version. Essenziale 1000 matches perfectly with Plissé100 and Tourbillon1000 moulds, creating original combinations.

**1 SILICONE MOULD** 

SIZE MOULD: Ø180 H 40 MM

**VOLUME MOULD: 30 ML** 

CODE: 30.411.87.0065

EAN: 8051085329274

**PCS MASTER: 6** 