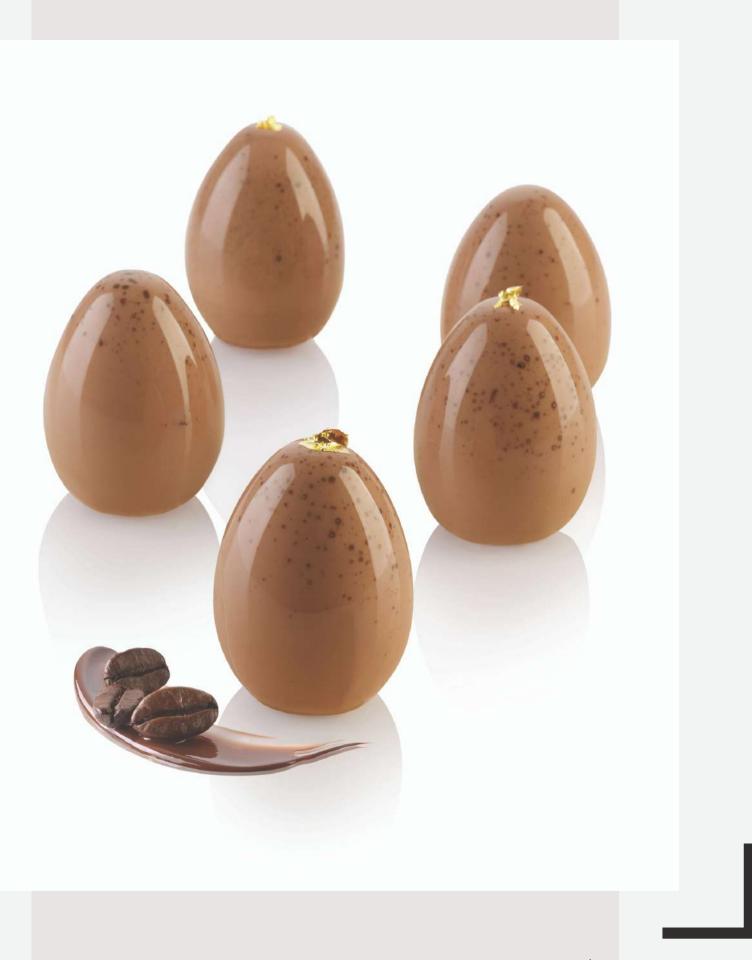

## Egg 30

### CONCEIVED WITH MARCUS A. BOHR

Egg30, the new silicone mould characterized by clean and pure lines. It ensures 12 egg-shaped preparations of 30 ml volume each. Egg30 guarantees impeccable results not only in the creation on chocolate mignons or semifreddo, but also in the baked version. It fits perfectly for the creation of original plated desserts too.