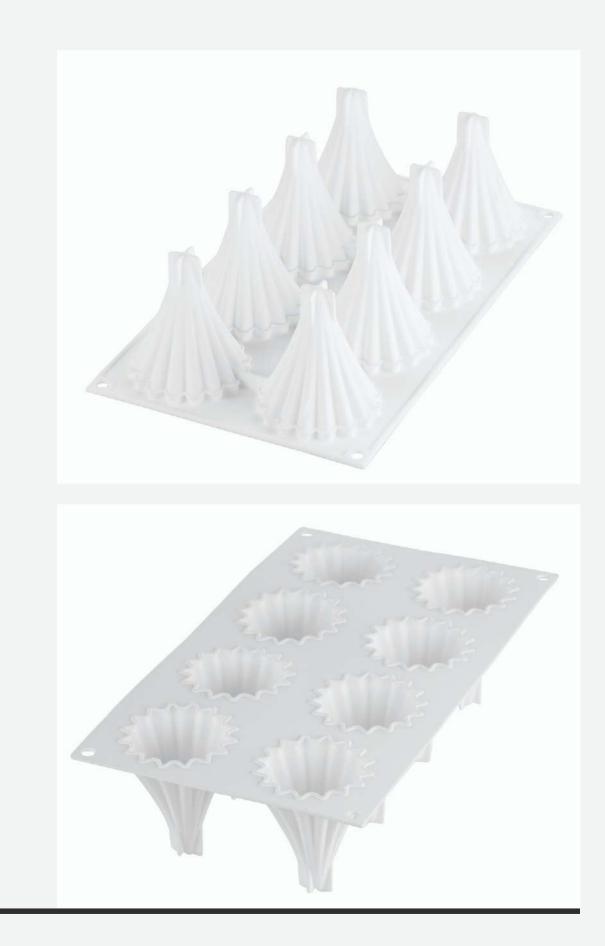

### SCG055 3D - Choco Trees

### **RECYPE BY HAGAR78 TEAM**

Silicone mould for 3D chocolates. Little chocolate treats that will surprise you with their original 3D shape! Chocolate will no longer have limits thanks to Silikomart: every cavity of themould is provided with a special internal border which gives a lightly roundedshape to the base of your creations. Small refined delights for the eye and thepalate!

## SCG055 3D - Choco Trees

### **1 SILICONE MOULD**

SIZE MOULD: Ø28 H 30 MM

**VOLUME MOULD: 8.5 ML** 

CODE: 22.154.77.0065

EAN: 8032539936118

PCS MASTER: 30

SQ077 Disco **1 SILICONE MOULD** SIZE MOULD: Ø75 H 15 MM **VOLUME MOULD: 65 ML** BULK CODE: 40.477.20.0000 POLYBAG CODE: 70.477.20.0098 EAN: 8051085325139