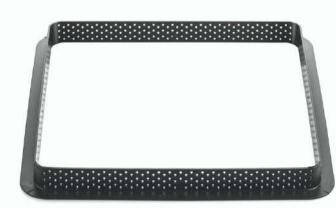

### Kit Tarte Ring Bubble 200X200 mm

### **RECYPE BY HAGAR78 TEAM**

The kit is composed by two elements: a 200 x 200 h 20 mm rectangle in thermoplastic compositecrush-proof material suitable for baking and creating the base and a 175 x 175 h 20 mm silicone mould to make a mousse or a cream with an original bubble pattern to lay over the shortcrust pastry.

### Kit Tarte Ring Bubble 200X200 mm

**1 SILICONE MOULD + 1 RING** 

SIZE MOULD: 210 X 210 H 22 MM

**VOLUME MOULD: 455 ML** 

SIZE RING: 200X200 H 20 MM

CODE: 20.412.87.0065

EAN: 8051085329809

**PCS MASTER: 6** 