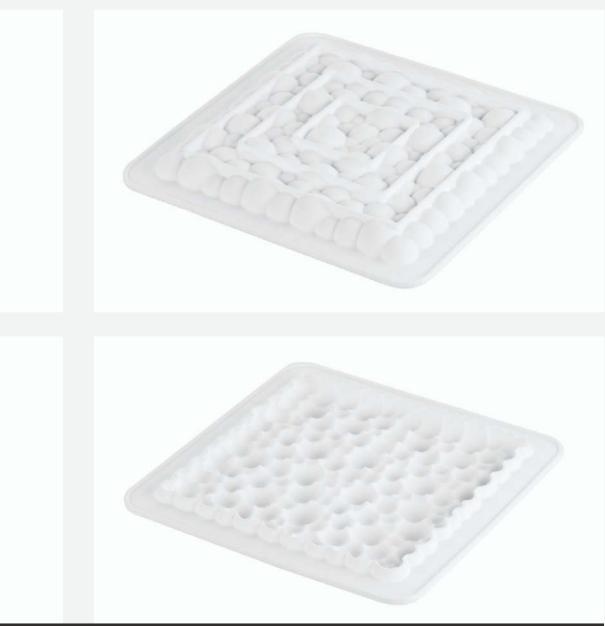

### Kit Tarte Ring Bubble 200X200 mm

### **RECYPE BY HAGAR78 TEAM**

The kit is composed by two elements: a 200 x 200 h 20 mm rectangle in thermoplastic compositecrush-proof material suitable for baking and creating the base and a 175 x 175 h 20 mm silicone mould to make a mousse or a cream with an original bubble pattern to lay over the shortcrust pastry.

### Kit Tarte Ring Bubble 200X200 mm

**1 SILICONE MOULD + 1 RING** 

SIZE MOULD: 210 X 210 H 22 MM

**VOLUME MOULD: 455 ML** 

SIZE RING: 200X200 H 20 MM

CODE: 20.412.87.0065

EAN: 8051085329809

**PCS MASTER: 6** 