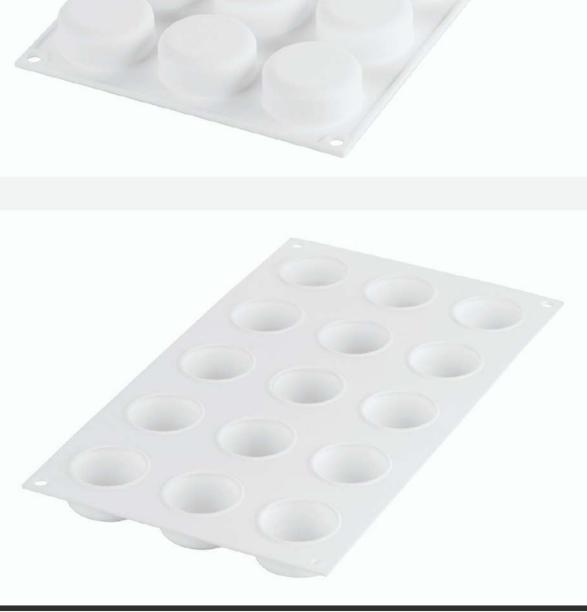

### CONCEIVED WITH LUCA BERNARDINI

This mould characterized by harmonic and ethereal lines will exalt your creations thanks to its essential implicity.Composed of 15 cavities of 30 ml each, this mould ensures impeccable results in mignons or plated desserts.Ideal for both semifreddo and baked version.

**1 SILICONE MOULD** 

SIZE MOULD: Ø45 H 20 MM

**VOLUME MOULD: 30 ML** 

CODE: 36.332.87.0065

EAN: 8051085329335

PCS MASTER: 10