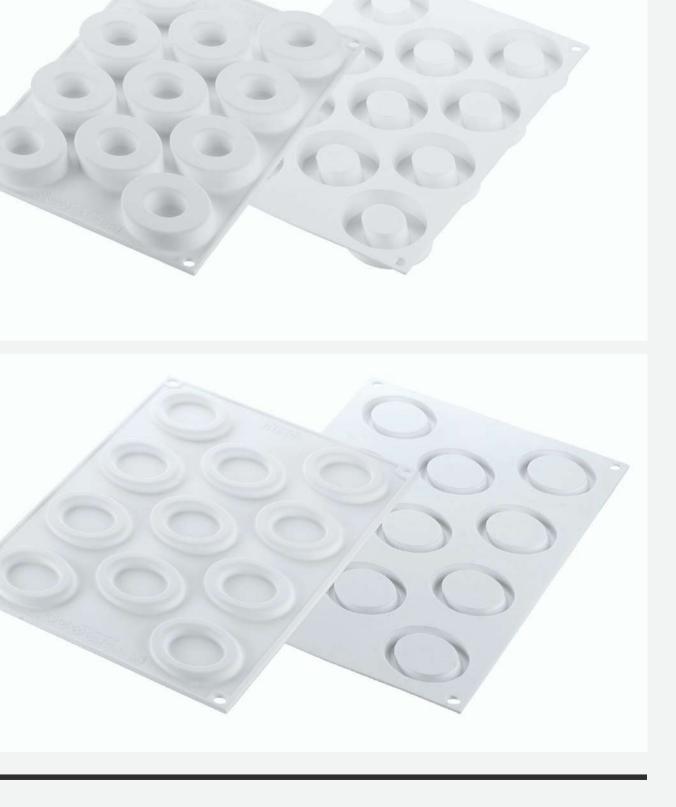

## Quenelle 10

### **RECIPE BY MARIKE VAN BEURDEN**

The QUENELLE10 mould is suitable for the creation of 20 sweet or savoury perfectly 3D quenelles of 10ml volume each.

The tridimensionality is made possible thanks to a special and innovative border located inside the mould which gives a particular round shape to the base of preparations.

QUENELLE10 is suitable for baked products as well as semifreddo and gelato versions.

MADE IN ITALY

## Quenelle 10

**1 SILICONE MOULD** 

SIZE MOULD: 44X21 H 20 MM

VOLUME MOULD: 20X10 ML

CODE: 36.325.87.0065

EAN: 8051085327812

PCS MASTER: 10