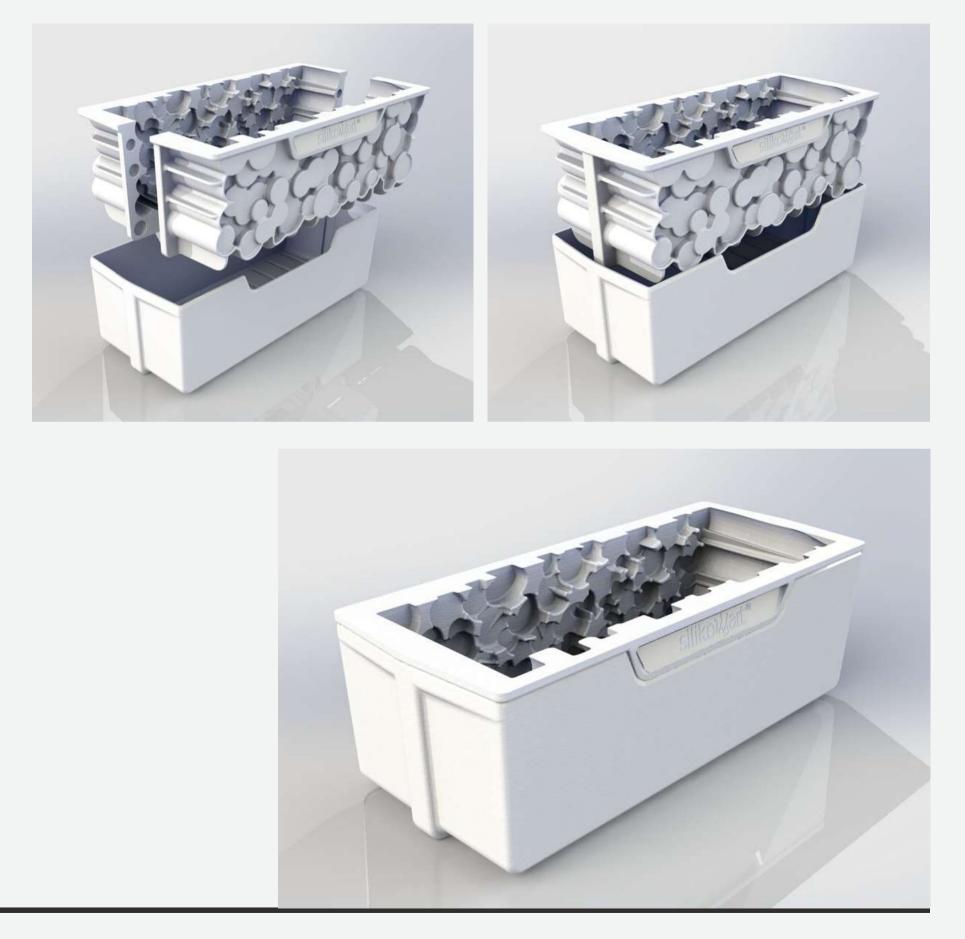

## Kit Woody 1100

### CONCEIVED WITH PASCAL HAINIGUE

Inspired from the exclusive bûche "Le Stère Chocolaté" signed by pastry chef Pascal Hainigue.Kit Woody 1100 by Silikomart Professional is made of two silicone elements which combined together and placed in the specific plastic support, enable to create a natureinspired bûche of 1100 ml volume. The design of the kit, reproducing a woodpile, is ideal for the preparation of semifreddos decorated with spray masses, perfect to exalt the shape.

# Kit Woody 1100

2 SILICONE COMPONENTS+ 1 PLASTIC SUPPORT

SIZE MOULD: 240X100 H82.5 MM

VOLUME MOULD: 1100 ML

CODE:

EAN:

**PCS MASTER:** 