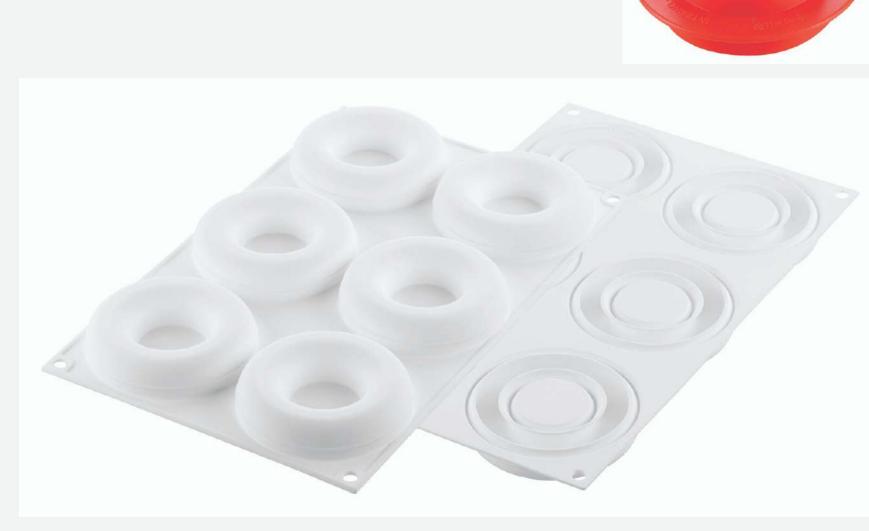

## Promise 65

### CONCEIVED WITH DAVID VIDAL

A mould which expresses union and harmony thanks to its circular and sinuous shape. PROMISE65 mould is made by a multi-form silicone mould which provides the creation of six semifreddo as well as baked preparations of 65ml each and a practical cutter double-use suitable for the realization of inserts and bases. A multi-functional mould which provides the making of different preparations: single portions, plated desserts or original desserts to go.

# Promise 65

1 SILICONE MOULD + 1 DOUBLE USE CUTTER

SIZE MOULD: Ø 85/44 H 20 MM

**VOLUME MOULD: 6X65 ML** 

CODE: 36.320.87.0065

EAN: 8051085327935

PCS MASTER: 10

MADE IN ITALY