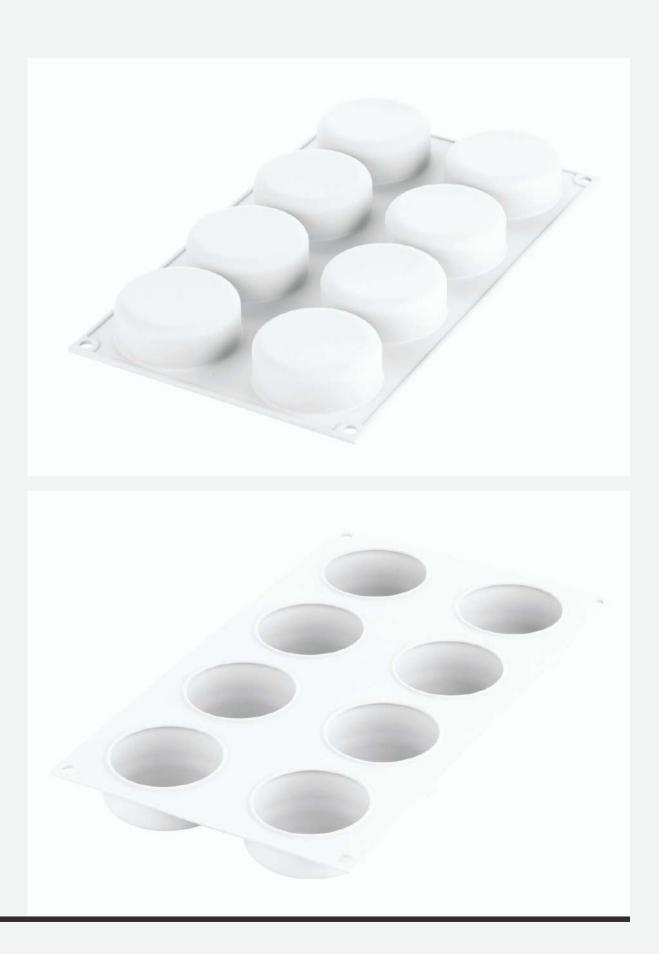

## Dome 125

### **RECIPE BY HANGAR78 TEAM**

Roundish and spherical lines make Dome 125 a refined and timeless mould for single portions. Dome 125 is composed by 8 cavities of 125 ml volume each. Perfect for the creation of glazed or velvet semifreddo, but also baked preparations.

## **Dome 125**

**1 SILICONE MOULD** 

SIZE MOULD: Ø62 H 52 MM

VOLUME MOULD: 125 ML

CODE: 36.334.87.0065

EAN: 8032539936132

PCS MASTER: 10