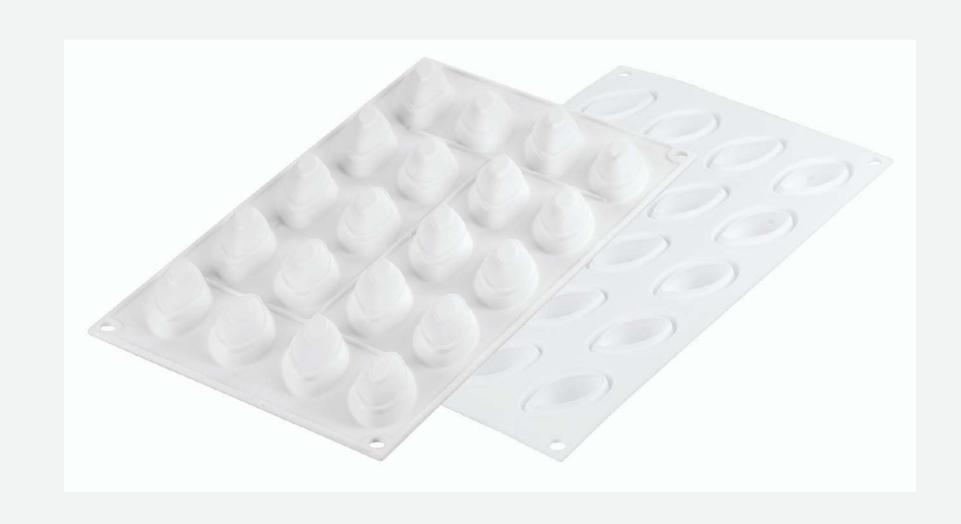

## Egg 30

### CONCEIVED WITH MARCUS A. BOHR

Egg30, the new silicone mould characterized by clean and pure lines. It ensures 12 egg-shaped preparations of 30 ml volume each. Egg30 guarantees impeccable results not only in the creation on chocolate mignons or semifreddo, but also in the baked version. It fits perfectly for the creation of original plated desserts too.

### **1 SILICONE MOULD**

### SIZE MOULD: Ø34 H 47 MM

### **VOLUME MOULD: 30 ML**

### CODE: 36.331.87.0065

EAN: 8051085329427

### PCS MASTER: 10