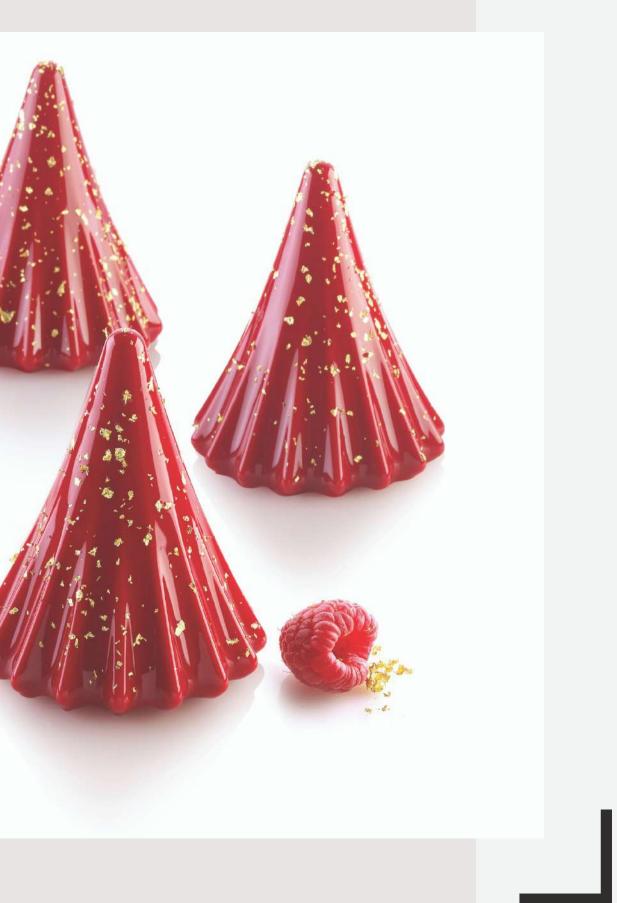

### SCG055 3D - Choco Trees

### **RECYPE BY HAGAR78 TEAM**

Silicone mould for 3D chocolates. Little chocolate treats that will surprise you with their original 3D shape! Chocolate will no longer have limits thanks to Silikomart: every cavity of themould is provided with a special internal border which gives a lightly roundedshape to the base of your creations. Small refined delights for the eye and thepalate!

## SCG055 3D - Choco Trees

### **1 SILICONE MOULD**

SIZE MOULD: Ø28 H 30 MM

**VOLUME MOULD: 8.5 ML** 

CODE: 22.154.77.0065

EAN: 8032539936118

PCS MASTER: 30

SQ077 Disco **1 SILICONE MOULD** SIZE MOULD: Ø75 H 15 MM **VOLUME MOULD: 65 ML** BULK CODE: 40.477.20.0000 POLYBAG CODE: 70.477.20.0098 EAN: 8051085325139