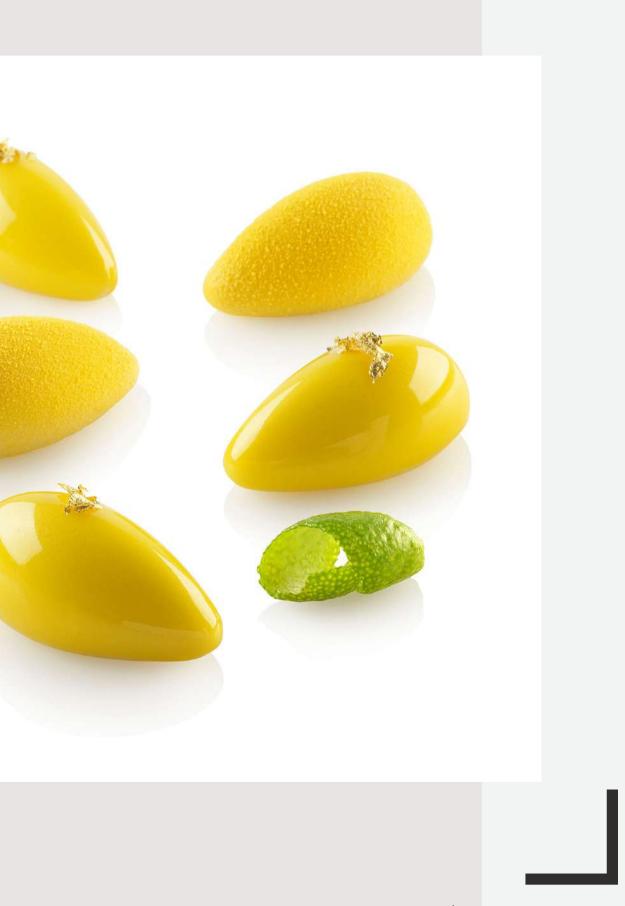

## Egg 30

### CONCEIVED WITH MARCUS A. BOHR

Egg30, the new silicone mould characterized by clean and pure lines. It ensures 12 egg-shaped preparations of 30 ml volume each. Egg30 guarantees impeccable results not only in the creation on chocolate mignons or semifreddo, but also in the baked version. It fits perfectly for the creation of original plated desserts too.