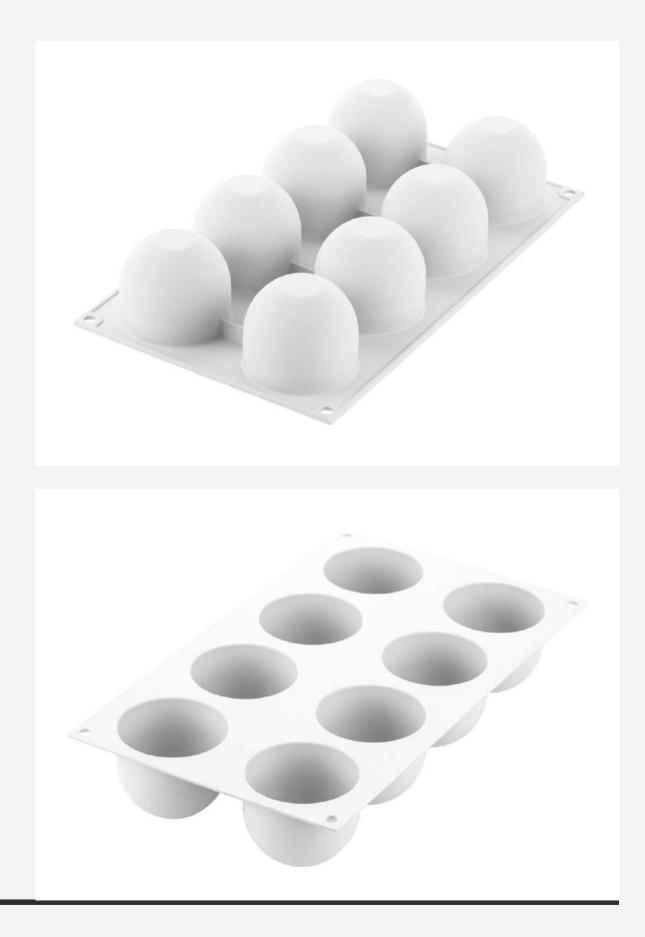

## Dome 125

### **RECIPE BY HANGAR78 TEAM**

Roundish and spherical lines make Dome 125 a refined and timeless mould for single portions. Dome 125 is composed by 8 cavities of 125 ml volume each. Perfect for the creation of glazed or velvet semifreddo, but also baked preparations.

## **Dome 125**

**1 SILICONE MOULD** 

SIZE MOULD: Ø62 H 52 MM

VOLUME MOULD: 125 ML

CODE: 36.334.87.0065

EAN: 8032539936132

PCS MASTER: 10