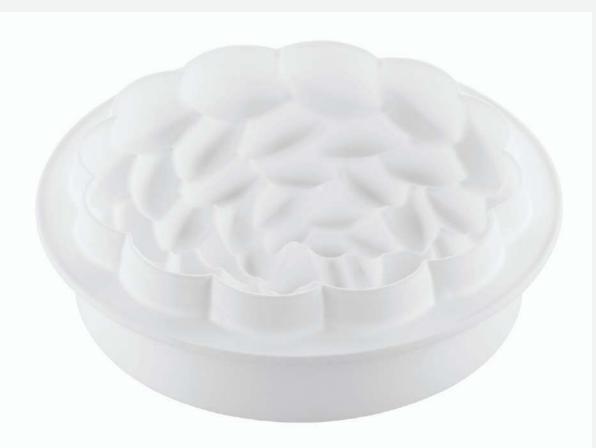

## Promise 65

### CONCEIVED WITH DAVID VIDAL

A mould which expresses union and harmony thanks to its circular and sinuous shape. PROMISE65 mould is made by a multi-form silicone mould which provides the creation of six semifreddo as well as baked preparations of 65ml each and a practical cutter double-use suitable for the realization of inserts and bases. A multi-functional mould which provides the making of different preparations: single portions, plated desserts or original desserts to go.

# Promise 65

1 SILICONE MOULD + 1 DOUBLE USE CUTTER

SIZE MOULD: Ø 85/44 H 20 MM

**VOLUME MOULD: 6X65 ML** 

CODE: 36.320.87.0065

EAN: 8051085327935

PCS MASTER: 10

MADE IN ITALY