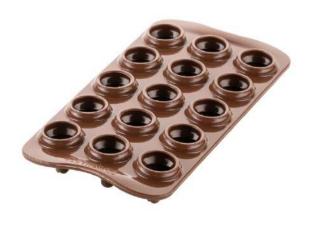

### SCG055 3D - Choco Trees

### **RECYPE BY HAGAR78 TEAM**

Silicone mould for 3D chocolates. Little chocolate treats that will surprise you with their original 3D shape! Chocolate will no longer have limits thanks to Silikomart: every cavity of themould is provided with a special internal border which gives a lightly roundedshape to the base of your creations. Small refined delights for the eye and thepalate!

## SCG055 3D - Choco Trees

### **1 SILICONE MOULD**

SIZE MOULD: Ø28 H 30 MM

**VOLUME MOULD: 8.5 ML** 

CODE: 22.154.77.0065

EAN: 8032539936118

PCS MASTER: 30

SQ077 Disco **1 SILICONE MOULD** SIZE MOULD: Ø75 H 15 MM **VOLUME MOULD: 65 ML** BULK CODE: 40.477.20.0000 POLYBAG CODE: 70.477.20.0098 EAN: 8051085325139