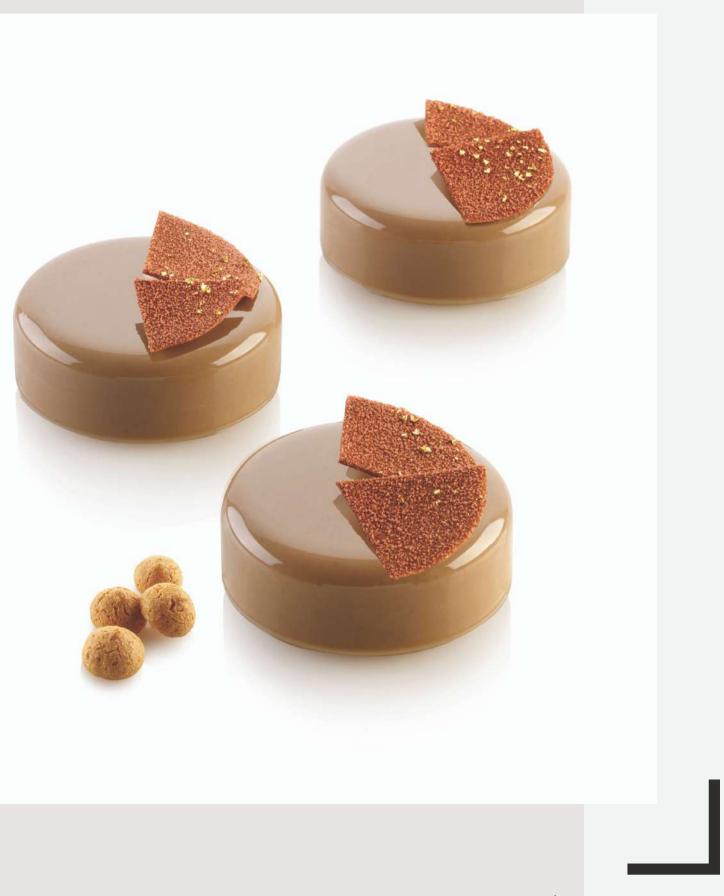

### CONCEIVED WITH LUCA BERNARDINI

This mould characterized by harmonic and ethereal lines will exalt your creations thanks to its essential simplicity.Composed of 8 cavities of 80 ml each, this mould ensures impeccable results in single portions or plated desserts.Ideal for both semifreddo and baked version. Essenziale 80 matches perfectly with Plissé7 and Tourbillong moulds, creating original combinations.

MADE IN ITALY

1 SILICONE MOULD SIZE MOULD: Ø65 H 25 MM

**VOLUME MOULD: 80 ML** 

CODE: 36.333.87.0065

EAN: 8051085329373

PCS MASTER: 10