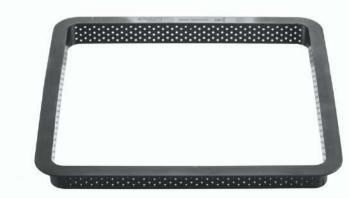

### Kit Tarte Ring Bubble 200X200 mm

### **RECYPE BY HAGAR78 TEAM**

The kit is composed by two elements: a 200 x 200 h 20 mm rectangle in thermoplastic compositecrush-proof material suitable for baking and creating the base and a 175 x 175 h 20 mm silicone mould to make a mousse or a cream with an original bubble pattern to lay over the shortcrust pastry.

### Kit Tarte Ring Bubble 200X200 mm

**1 SILICONE MOULD + 1 RING** 

SIZE MOULD: 210 X 210 H 22 MM

**VOLUME MOULD: 455 ML** 

SIZE RING: 200X200 H 20 MM

CODE: 20.412.87.0065

EAN: 8051085329809

**PCS MASTER: 6** 